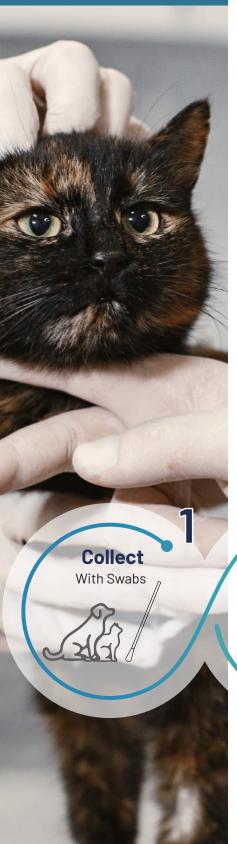

## A Fast, Easy Workflow

## Extraction

Release nucleic acid in collection buffer