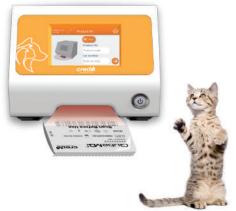

## QubeMDx<sup>+™</sup> Respiratory Assays

#### **Shared Product Specifications**

(All panels below share the same specifications)

| Quantity        | 20 tests/box                                 |
|-----------------|----------------------------------------------|
| Sample Type     | Respiratory, corneal, and conjunctival swabs |
| Kit Storage     | 5~25°C                                       |
| Turnaround Time | 20 mins                                      |