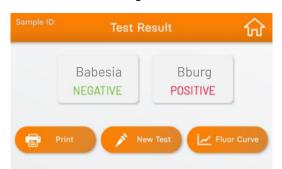

x<sup>+™</sup> Canine Blood Infection Assay (Babesia/Bburg) is a rapid and accurate molecular test that directly detects Babesia spp. and B. burgdorferi from whole blood. It enables early identification of vector-borne infections, supporting timely and targeted treatment decisions for improved clinical outcomes.

### **Key Features:**



#### **Dual-Target Detection**

Detects 2 kinds of pathogen in a single test.



### **Veterinary-Friendly Workflow**

Designed for exceptional user-friendliness, providing a seamless and efficient point-ofcare testing experience.



#### **Rapid Result**

Delivers lab-quality results within 20 minutes, providing faster diagnosis compared to conventional PCR tests.

### **Diagnostic Procedure in 5 Steps:**



















## **Result Interpretation:**



## **Assay Information:**

| Cat. No.        | PCRCQ3114                            |
|-----------------|--------------------------------------|
| Quantity        | 10 tests/box                         |
| Targets         | Babesia spp.<br>Borrelia burgdorferi |
| Sample Types    | Whole Blood (EDTA)                   |
| Kit Storage     | 5-25 °C                              |
| Turnaround Time | 20 min                               |

#### **Credo Diagnostics Biomedical Pte. Ltd.**

491B River Valley Road #06-01 Valley Point Singapore 248373

service@credodxbiomed.com